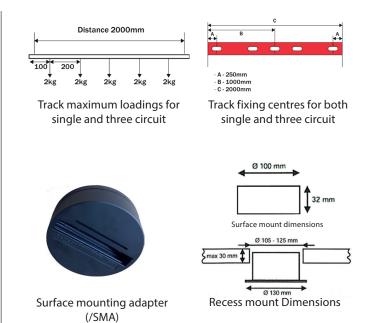

To Specify: TRK System, Three circuit track (DALI), two metres, satin silver. Part code: MI/TRK-S/3CT/2M/SS

Track lengths can be site cut, this must be done using appropriate tools and fully in accordance with installation instructions, copies available on request. It is the installing contractors responsibility to ensure a fully compliant and safe installation.