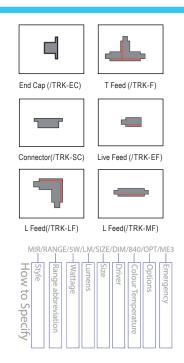

## TRK SYSTEM

30mm

Single circuit track cross section dimensions (/1ct)

- Installation: Track system is suitable for use with our TRK range and global trac compatible spotlights.
- Available as either single or three circuit track (/1CT/3CT). Three circuit track is suitable for DALI dimming.
- One and two metre lengths can be specified with either a satin silver or a white finish (/SS/WH).
- -The TRK system can be constructed to suit a diverse range of applications using optional accessories. Straight connector (/SC), L shape connector (/LC) and T connector (/TC). Please contact technical for further details.
- Available with End Cap (/TRK-EC), Feed (/TRK-F), Connector (/TRK-SC), Live Feed (/TRK-EF), L Feed (/TRK-LF) and L Feed (/TRK-MF).
- For the above components please specify (/1CT) for single or (/3CT) for three circuit for the correct system.
- Refer to page 173 for EMLED TRK emergency fitting.

| Product               | MI/TRK-S<br>LED TRK System                |                          |                             |                    |
|-----------------------|-------------------------------------------|--------------------------|-----------------------------|--------------------|
| Light Source          | LED                                       |                          |                             |                    |
| Circuit               | /1CT<br>Single Circuit Track              |                          | /3CT<br>Three Circuit Track |                    |
| Size                  | /1M<br>1 Metre                            |                          | /2M<br>2 Metre              |                    |
| Driver                | /1CT (STD)<br>Non Dimming                 |                          | /3CT (DALI)<br>DALI Dimming |                    |
| Colour                | /WH<br>White                              |                          | /SS<br>Satin Silver         |                    |
| Connectors            | /SC<br>Straight connector                 | /LC<br>L Shape Connector |                             | /TC<br>T Connector |
| Additional connectors | Please see details in the text box above. |                          |                             |                    |