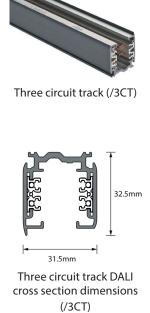

## TRK SYSTEM

30mm

Single circuit track cross section dimensions (/1ct)

- Installation: Track system is suitable for use with our TRK range and global trac compatible spotlights.
- Available as either single or three circuit track (/1CT/3CT). Three circuit track is suitable for DALI dimming.
- One and two metre lengths can be specified with either a satin silver or a white finish (/SS/WH).
- -The TRK system can be constructed to suit a diverse range of applications using optional accessories. Straight connector (/SC), L shape connector (/LC) and T connector (/TC). Please contact technical for further details.
- Available with End Cap (/TRK-EC), Feed (/TRK-F), Connector (/TRK-SC), Live Feed (/TRK-EF), L Feed (/TRK-LF) and L Feed (/TRK-MF).
- For the above components please specify (/1CT) for single or (/3CT) for three circuit for the correct system.
- Refer to page 173 for EMLED TRK emergency fitting.

| Product               | MI/TRK-S<br>LED TRK System                |                          |                             |                    |
|-----------------------|-------------------------------------------|--------------------------|-----------------------------|--------------------|
| Light Source          | LED                                       |                          |                             |                    |
| Circuit               | /1CT<br>Single Circuit Track              |                          | /3CT<br>Three Circuit Track |                    |
| Size                  | /1M<br>1 Metre                            |                          | /2M<br>2 Metre              |                    |
| Driver                | /1CT (STD)<br>Non Dimming                 |                          | /3CT (DALI)<br>DALI Dimming |                    |
| Colour                | /WH<br>White                              |                          | /SS<br>Satin Silver         |                    |
| Connectors            | /SC<br>Straight connector                 | /LC<br>L Shape Connector |                             | /TC<br>T Connector |
| Additional connectors | Please see details in the text box above. |                          |                             |                    |