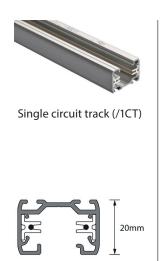

## TRK SYSTEM

30mm

Single circuit track cross section dimensions (/1ct)

- Installation: Track system is suitable for use with our TRK range and global trac compatible spotlights.
- Available as either single or three circuit track (/1CT/3CT). Three circuit track is suitable for DALI dimming.
- One and two metre lengths can be specified with either a satin silver or a white finish (/SS/WH).
- -The TRK system can be constructed to suit a diverse range of applications using optional accessories. Straight connector (/SC), L shape connector (/LC) and T connector (/TC). Please contact technical for further details.
- Available with End Cap (/TRK-EC), Feed (/TRK-F), Connector (/TRK-SC), Live Feed (/TRK-EF), L Feed (/TRK-LF) and L Feed (/TRK-MF).
- For the above components please specify (/1CT) for single or (/3CT) for three circuit for the correct system.
- Refer to page 173 for EMLED TRK emergency fitting.